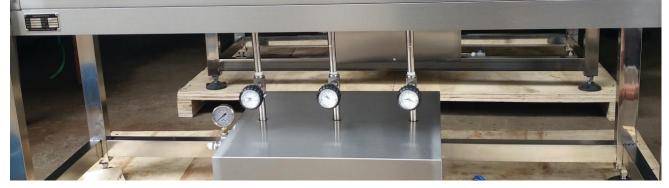

- (8) Precise steam control by 3 digital handles for 3 areas, and saving steam.
- (9) Cancel outer water collection tray, sealed. Can be used for high speed applications.
- (10) Full body of tunnel is made of SS304 stainless steel
- (11) Strong and easy Operational handles on windows.