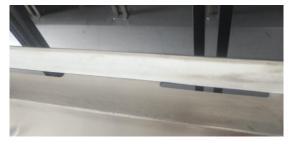

## Steam shrink tunnel HF-1500M



## Features:

- (1) Superb shrink finish with filled or cold bottles
- (2) Windows are installed inside of tunnel's body with water leaking holes, no water getting out.



(3) Steam tubes are made of SS316 with rubber wrapping.



## KUNSHAN HOWFOND MACHINERY CO., LTD Tel: +86-512-89571370. Fax: +86-512-55256140 Email: bishop@howfondpack.com, <u>bishop998@126.com</u>



- (4) Low running cost, 50~60kg steam/0.3~0.4Mpa.
- (5) 6 Steam spray tubes are adjustable for complex shapes of bottles.
- (6) Exhausting blower is on the top of tunnel, its speed is adjustable.
- (7) Simple manual adjustment, and completed control.



- (8) Precise steam control by 3 digital handles for 3 areas, and saving steam.
- (9) Cancel outer water collection tray, sealed. Can be used for high speed applications.
- (10) Full body of tunnel is made of SS304 stainless steel
- (11) Strong and easy Operational handles on windows.



(12) steam tubes are hided under tunnel, simple and ge