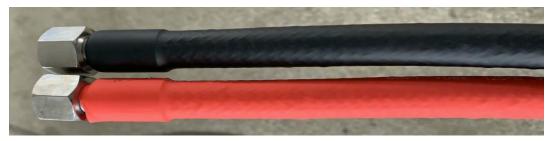

## Features:

- (1) Superb shrink finish with filled or cold bottles
- (2) Windows are installed inside of tunnel's body with water leaking holes, no water getting out.

(3) Steam tubes are made of SS316 with rubber wrapping.