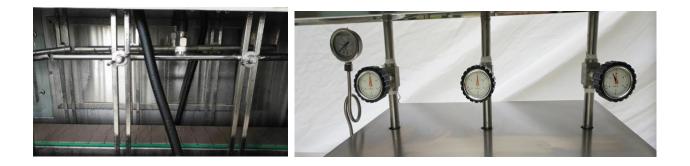

- (8) Precise steam control by 3 digital handles for 3 areas, and saving steam.
- (9) Cancel outer water collection tray, sealed. Can be used for high speed applications.
- (10) Full body of tunnel is made of SS304 stainless steel
- (11) Strong and easy Operational handles on windows.