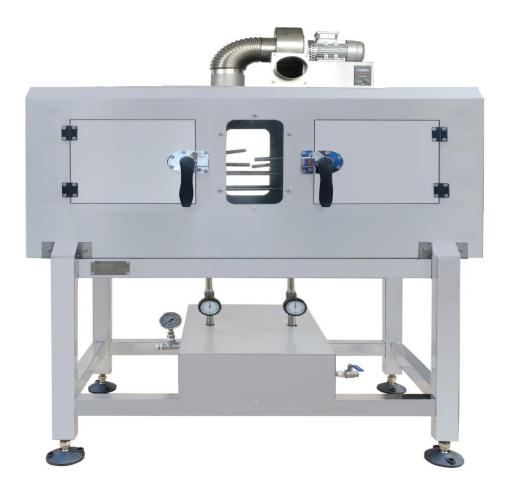

tunnel         | 1.5.0meters   |
| Main material            | SS304         |
| Braided steam soft tubes | 316           |
| Blower powder            | Ø12, 0.25KW   |
| Running pressure         | Max 0.6Mpa    |
| Weight                   | 150kg         |
| Steam consumption        | 35~40kg/h     |
| Powder supply of blower  | 110~240V      |
| Entrance /exit height    | Max 350mm     |
| Entrance /exit width     | 110~210mm     |
| Outline size (L*W*H, m)  | 1.5*W0.45*1.5 |



\* All specification and tooling requirements are subject to Accraply evaluation of all label and product samples. Specifications shown reflect standard machine capabilities. Accraply can also meet other specification requirements. Please email or call for details.

HF-1500M has no glass windows as photo below: