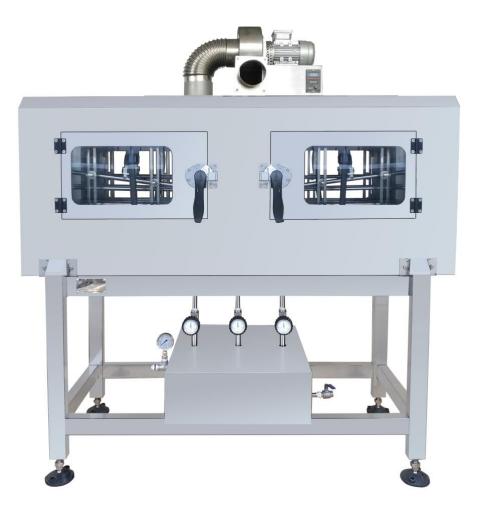

## Steam shrink tunnel HF-1500M

## Features:

- (1) Superb shrink finish with filled or cold bottles
- (2) Windows are installed inside of tunnel's body with water leaking holes, no water getting out.

(3) Steam tubes are made of SS316 with rubber wrapping.

## KUNSHAN HOWFOND MACHINERY CO., LTD Tel: +86-512-89571370. Fax: +86-512-55256140 Email: bishop@howfondpack.com, <u>bishop998@126.com</u>

- (4) Low running cost, 50~60kg steam/0.3~0.4Mpa.
- (5) 6 Steam spray tubes are adjustable for complex shapes of bottles.
- (6) Exhausting blower is on the top of tunnel, its speed is adjustable.
- (7) Simple manual adjustment, and completed control.

- (8) Precise steam control by 3 digital handles for 3 areas, and saving steam.
- (9) Cancel outer water collection tray, sealed. Can be used for high speed applications.
- (10) Full body of tunnel is made of SS304 stainless steel
- (11) Strong and easy Operational handles on windows.

(12) steam tubes are hided under tunnel, simple and generous

(13) water outlet/water collection tray to avoid getting ground wet.

The HF-1500M steam shrink sleeve tunnel was designed and developed by HOWFOND company as a result of rapid growth in the use of shrink sleeves, particularly in the form of Sleeve Labels, which highlighted the need for low to high speed shrinking systems to match the performance of sleeve application machines such as the HF-250M, sleeve labeling machine.

| Item Models              | HF-1500M/G    |
|--------------------------|---------------|
| Length of tunnel         | 1.5.0meters   |
| Main material            | SS304         |
| Braided steam soft tubes | 316           |
| Blower powder            | Ø12, 0.25KW   |
| Running pressure         | Max 0.6Mpa    |
| Weight                   | 150kg         |
| Steam consumption        | 35~40kg/h     |
| Powder supply of blower  | 110~240V      |
| Entrance /exit height    | Max 350mm     |
| Entrance /exit width     | 110~210mm     |
| Outline size (L*W*H, m)  | 1.5*W0.45*1.5 |