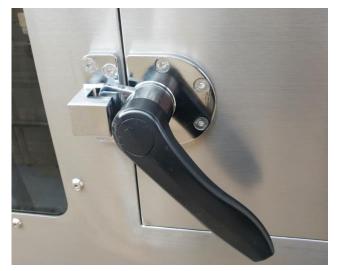

- (8) Precise steam control by 3 digital handles for 3 areas, and saving steam.
- (9) Cancel outer water collection tray, sealed. Can be used for high speed applications.
- (10) Full body of tunnel is made of SS304 stainless steel
- (11) Strong and easy Operational handles on windows.