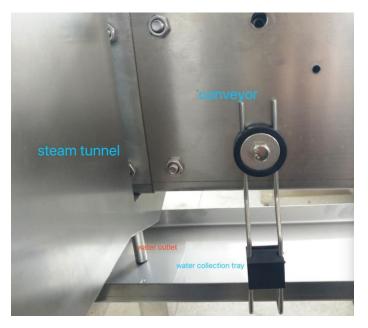

(12) steam tubes are hided under tunnel, simple and generous

(13) water outlet/water collection tray to avoid getting ground wet.

The HF-1500M steam shrink sleeve tunnel was designed and developed by HOWFOND company as a result of rapid growth in the use of shrink sleeves, particularly in the form of Sleeve Labels, which highlighted the need for low to high speed shrinking systems to match the performance of sleeve application machines such as the HF-250M, sleeve labeling machine.